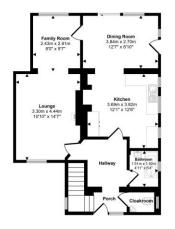

# hillyards.









Scan for further info

- Semi-detached house
- No upper chain
- •Three bedrooms

- Driveway parking
- Extended to rear
- Village location

£400,000 - Freehold

## Wellfield Road, Piddington, Buckinghamshire. HP14 3BP













#### **Gardens**

There are good size front & rear gardens laid mainly to lawn with hard standing for driveway parking.

#### **Driveway Parking**

There is driveway parking located to the front & side of the property for several vehicles.

#### Map



#### **Council Tax Band**

**D** (approximately £2402.00 per annum based on 2 adults residing at the property).

### **Energy Performance Graph**



Property Misdescription Act 1991: For clarification, we wish to inform prospective purchasers that we have prepared these sales particulars as a general guide. We have not carried out a detailed survey nor tested the services, appliances and specific fittings. Room sizes should not be relied upon for carpets and furnishings. No person presenting HILLYARDS has any authority to make or give an