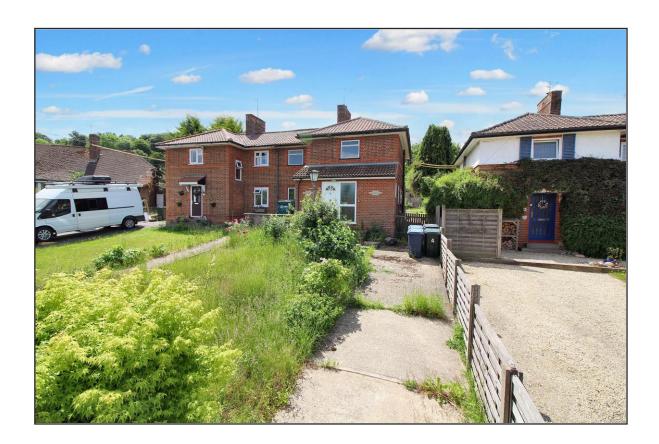

# hillyards.

Scan for further info

- Semi-detached house
- No upper chain
- •Three bedrooms

- Driveway parking
- Extended to rear
- Village location

£400,000 - Freehold

## Wellfield Road, Piddington, Buckinghamshire. HP14 3BP