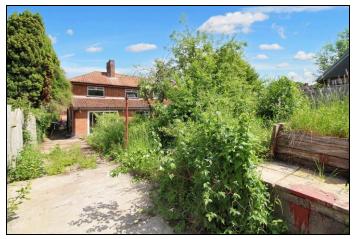

#### **Gardens**

There are good size front & rear gardens laid mainly to lawn with hard standing for driveway parking.

#### **Driveway Parking**

There is driveway parking located to the front & side of the property for several vehicles.