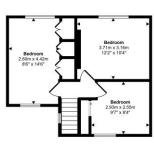

# hillyards.









Scan for further info

- Semi-detached house
- No upper chain
- •Three bedrooms

- Driveway parking
- Extended to rear
- Village location

£400,000 - Freehold

## Wellfield Road, Piddington, Buckinghamshire. HP14 3BP













#### **Gardens**

There are good size front & rear gardens laid mainly to lawn with hard standing for driveway parking.

#### **Driveway Parking**

There is driveway parking located to the front & side of the property for several vehicles.

#### Map



#### **Council Tax Band**

**D** (approximately £2402.00 per annum based on 2 adults residing at the property).

### **Energy Performance Graph**



Property Misdescription Act 1991: For clarification, we wish to inform prospective purchasers that we have prepared these sales particulars as a general guide. We have not carried out a detailed survey nor tested the services, appliances and specific fittings. Room sizes should not be relied upon for carpets and furnishings. No person presenting HILLYARDS has any authority to make or give any