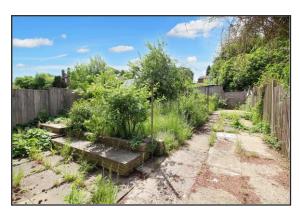

#### **Gardens**

There are good size front & rear gardens laid mainly to lawn with hard standing for driveway parking.